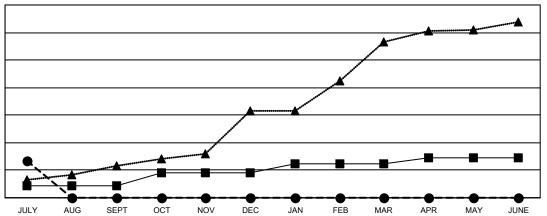

## GOALS AND ACTUAL NEW CLUBS CUMULATIVE

- ■ - CURRENT YEAR GOALS FOR NEW CLUBS

CURRENT YEAR ACTUAL NEW CLUBS

- ▲ - LAST YEAR ACTUAL NEW CLUBS