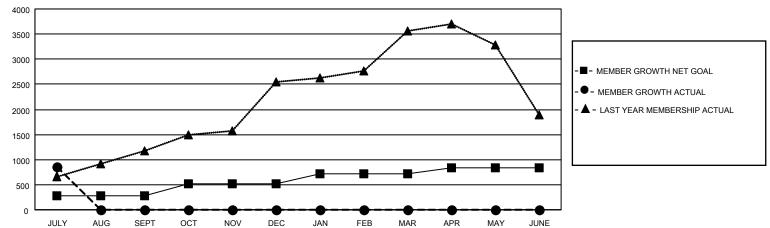

## Multiple District 320

Results as of: 7/31/2021

**LOCATION: INDIA** 

| Clubs         |               |             |               | Members               |                         |                         |                                                    |  |
|---------------|---------------|-------------|---------------|-----------------------|-------------------------|-------------------------|----------------------------------------------------|--|
|               | RESULTS FOR   | R 2021-2022 |               | RESULTS FOR 2021-2022 |                         |                         |                                                    |  |
| QUARTER       | NEW CLUB GOAL | NEW CLUBS   | DROPPED CLUBS | QUARTER MEM           | IBER GROWTH NET<br>GOAL | MEMBER GROWTH<br>ACTUAL | DROPPED<br>MEMBERS ACTUAL<br>(including transfers) |  |
| JULY/AUG/SEPT | 9             | 27          | 1             | JULY/AUG/SEPT         | 284                     | 1,220                   | 274                                                |  |
| OCT/NOV/DEC   | 9             | 0           | 0             | OCT/NOV/DEC           | 235                     | 0                       | 0                                                  |  |
| JAN/FEB/MAR   | 7             | 0           | 0             | JAN/FEB/MAR           | 200                     | 0                       | 0                                                  |  |
| APR/MAY/JUNE  | 4             | 0           | 0             | APR/MAY/JUNE          | 125                     | 0                       | 0                                                  |  |

## GOALS AND ACTUAL MEMBERS CUMULATIVE

| DROPPED CLUBS: 1           |     | 141 CLUBS OF 619 ADDED 1 OR MORE | GENDER DISTRIBUTION             |                 |       |
|----------------------------|-----|----------------------------------|---------------------------------|-----------------|-------|
|                            |     | NEW MEMBERS                      | MALE                            | 14,665 (73.71%) |       |
| DROPPED MEMBERS            |     |                                  | FEMALE                          | 5,230 (26.29%)  |       |
|                            |     |                                  |                                 |                 |       |
| DECEASED                   | 9   | CLICK HERE FOR CUMULATIVE        | TOTAL FAMILY UNIT MEMBERS       |                 | 9,409 |
| CLUB CANCELLED 0 OTHER 265 |     | MEMBERSHIP DATA                  | FAMILY MEMBERS PAYING HALF DUES |                 | 5,321 |
|                            |     |                                  |                                 |                 |       |
| TOTAL                      | 274 |                                  | 000                             |                 |       |